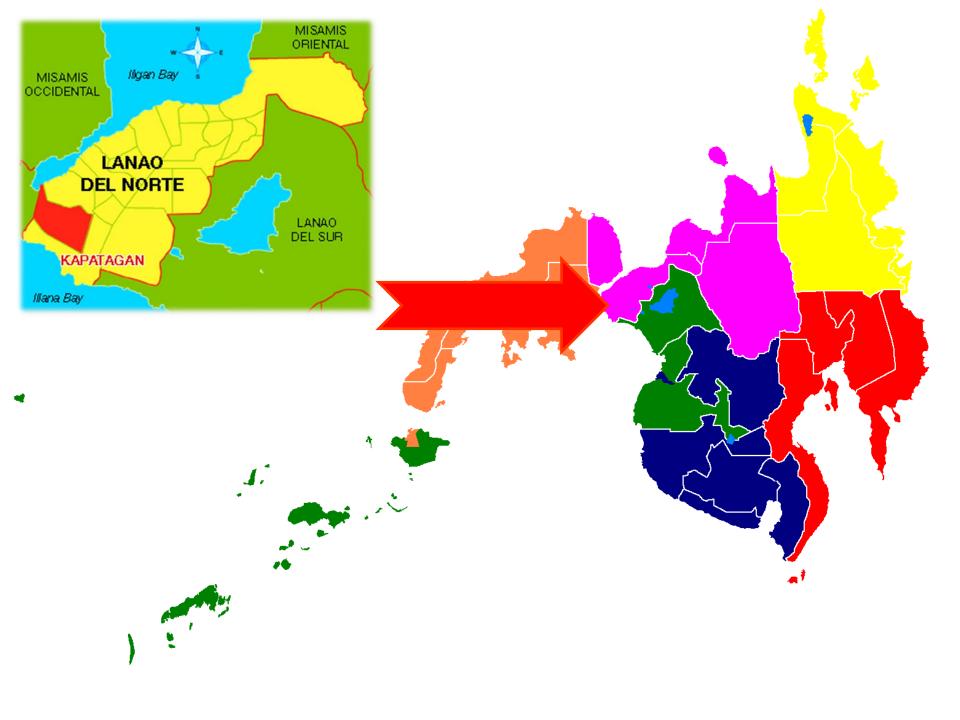

### Out of 399

| Overall |           | Local<br>Government Unit | Province +         | Region                          | Economic<br>Dynamism |          | Government<br>Efficiency |           | Infrastructure |          |
|---------|-----------|--------------------------|--------------------|---------------------------------|----------------------|----------|--------------------------|-----------|----------------|----------|
| Rank *  | Score +   | Government onit          |                    |                                 | Rank                 | Score +  | Rank +                   | Score 🔶   | Rank           | Score +  |
| 65      | 32.205002 | Kapatagan                | Lanao del<br>Norte | Region X - Northern<br>Mindanao | 207                  | 6.331806 | 28                       | 17.682147 | 80             | 8.191049 |